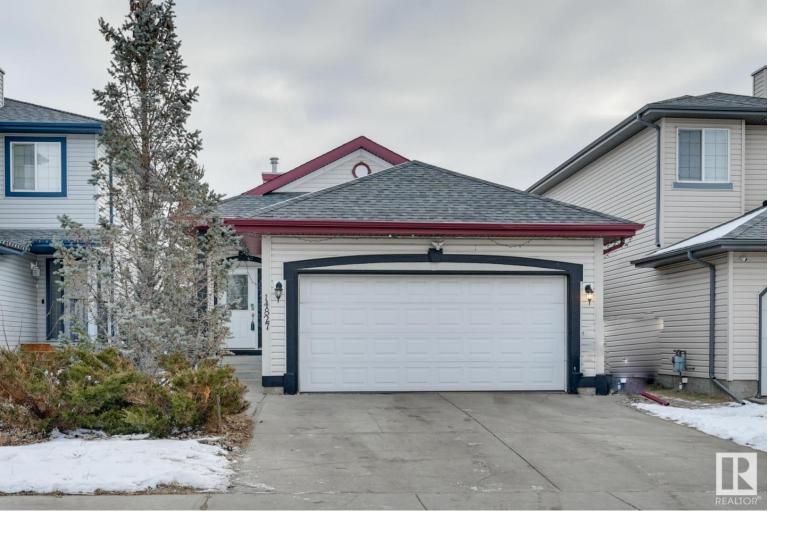

## 14827 138A Street Edmonton AB

\$470,000

Great location for this well kept bilevel. This 1100+ sqft bi-level is located in a quiet family oriented neighborhood. This home lays out like a bungalow as it only has 2 steps to the main floor. Gleaming hardwood greets you as you step into the main floor where it features vaulted ceilings, white kitchen with beautiful contrasting stainless steel appliances, gas fireplace in the main livingroom, master bedroom has a walk in closet and 4 piece ensuite, and a large second bedroom finishes this main floor. The finished basement features 2 bedrooms and a large family room that is ideal for company and entertaining. As an added bonus to this well maintained home is the central airconditioning for the hot summer nights and heater in the garage for the cold winters. Fantastic curb appeal and great location!