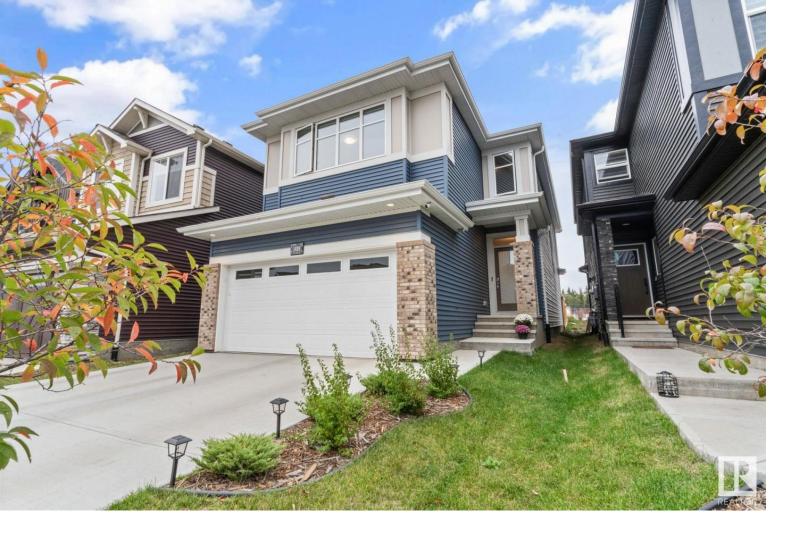

## 1489 PLUM Circle Edmonton AB

\$609,900

Welcome to your new sanctuary--a beautifully appointed home with a large kitchen designed to offer both elegance and comfort. The convenient walk through pantry (with coffee bar) enters into the large kitchen space that opens into the dining and living area. Upstairs you will find a second living space and perfect retreat for family movie nights. With a dedicated laundry space conveniently located upstairs, chores become a breeze. Outside, enjoy relaxing on the deck or step outside the gate and enjoy direct access to the walking paths! This home offers the perfect blend of urban convenience and outdoor bliss. Don't miss out on this exceptional opportunity. See for yourself why this home is the perfect blend of comfort, convenience, and community!