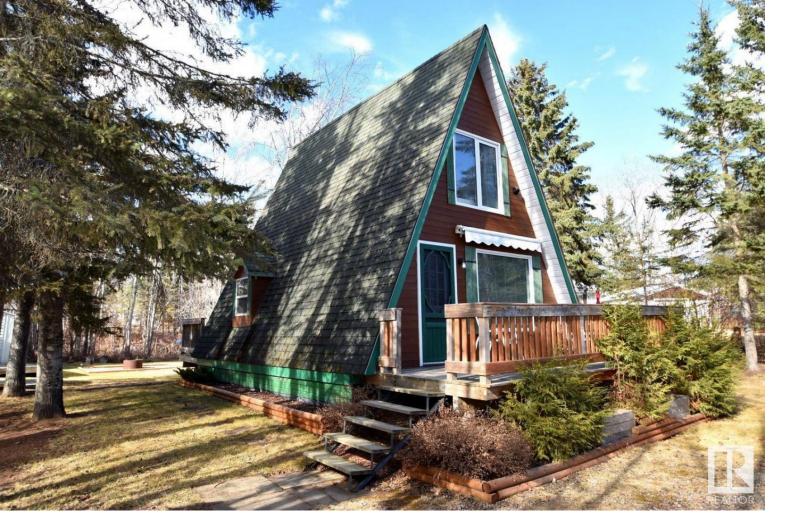

## 149 Aspen Cres, (lot 9) SKELETON LAKE Rural Athabasca County AB \$199,900

SKELETON LAKE - LAKE VIEW cabin one row back from the waterfront in Harnaha Beach. A special unique property with a lot to offer! The a-frame cabin's main floor consists of kitchen/dining& living room. Upstairs has a large room for 2 beds with a view toward the water and a view out the back yard. There is a 20x10 bunk house with a bedroom and a 3pc bathroom, outdoor 2pc outhouse, an RV site with full hooks ups including power/water/sewer and a deck to enjoy, 10x20 steel shed for quads etc. 2 access trails to the waterfront just steps away, and boat launch down the road! Skeleton Lake is popular for it's boating, swimming, fishing, quad trails, and hunting too. just 10 min out of Boyle, Harnaha is a quiet community at the lake. just off hwy 63, 1.5hr ne of Edmonton, 2.5hr south of Ft Mac \*\*buyers must be preapproved for 3 season cottage\*\*