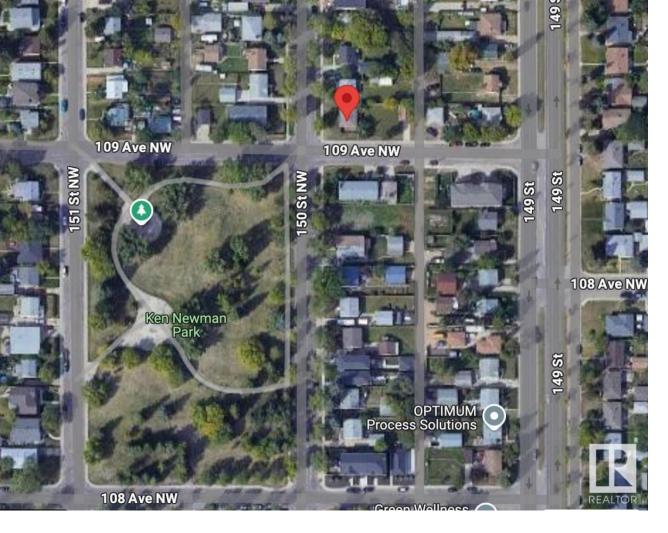

## 14912 109 Avenue Edmonton AB

\$2,099,000

INVESTORS ALERT!!!! Lot for Sale ...CORNER LOT .MIXED USE DEVELOPMENT ..available for sale with IMMEDIATE POSSESSION in the highly sought after neighbourhood of HIGH PARK!! This is a prime location as it's located in very close proximity to the new LRT line and close to all amenities such as Schools, Parks, Walking trails, Restaurants, Major routes and so much more!