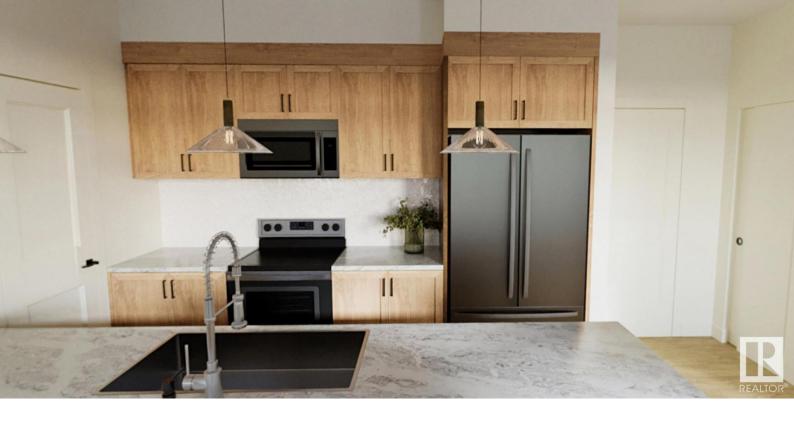

## 1492 KESWICK Drive Edmonton AB

\$424,900

WOW factor with a NOW budget. This townhome is located in Keswick with NO CONDO FEES! The Maison offers 3 bed 2.5 baths and an open concept main floor that is spacious and inviting with an ideal layout that's perfect for cozy movie nights with friends and family. 9FT ceilings, large windows, quartz counter tops, modern fixtures bring a luxury feel for an affordable price. The kitchen is a chef's dream with waterline to fridge and quartz countertops. Lockers/mudroom off the back door and a small powder room on the main floor provide extra convenience. The second floor features a versatile large side by side second floor laundry space and a spacious master bedroom with a generous ensuite. This home comes with everything you'll ever need. Off the back, you'll find an oversized garage with full landscaping. \$3,000 appliance allowance also included! UNDER CONSTRUCTION. First (7) photos are an example of the interior color, the rest are of the floor plan.