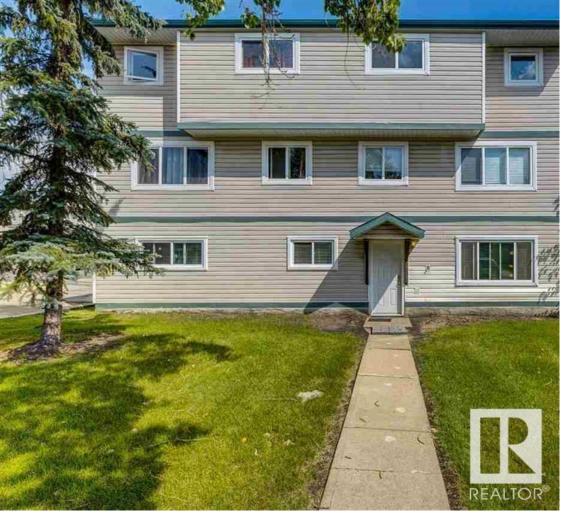

## 1492 Lakewood Road Edmonton AB \$174,900

Bungalow style condo 3 bedroom is over 900sqft plus an end unit offers lots of privacy. This unit features laminate floors through out, granite counter tops in kitchen, storage room and lots of natural light. One covered parking stall comes with it. Close to all major amenities like public transportation, school, shopping, parks, rec center. Great opportunity for a first time buyer or an investor.