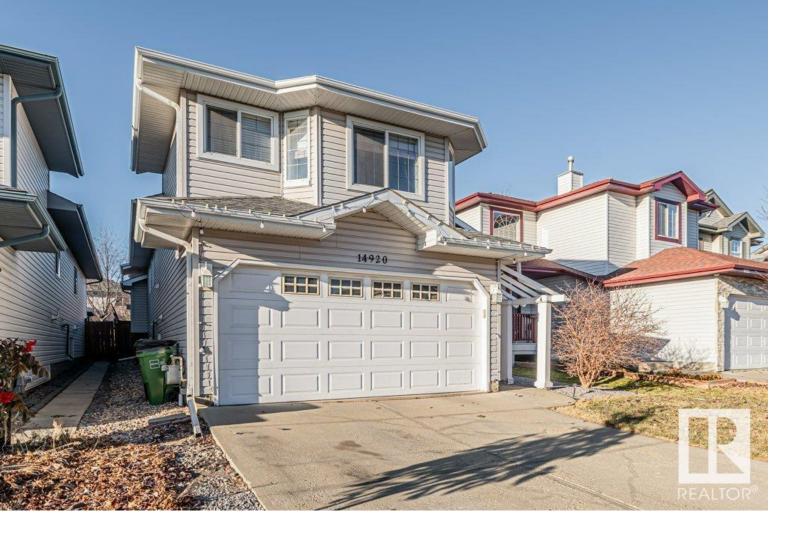

## 14920 137 Street Edmonton AB \$445,000

FIREPLACE | HARDWOOD FLOORS | QUARTZ COUNTERTOPS | 2ND KITCHEN | NEWER ROOF | QUIET NEIGHBOURHOOD Experience the allure of this charming bi-level home, where style meets functionality effortlessly. Ascend the stairs to reveal a cozy living space exuding warmth and hospitality. Indulge in the upgraded kitchen boasting luxurious quartz countertops, sleek subway tile backsplash, and contemporary stainless-steel appliances. Relax in the inviting living room, enhanced by vaulted ceilings and a comforting gas fireplace. Retreat to the serene master bedroom with its walk-in closet and private ensuite bathroom, while the second bedroom impresses with its convenient built-in laundry closet. Descend downstairs to discover a wellappointed family room, an additional bedroom, a bathroom, and a bonus kitchen. Outside, the fenced backyard invites with its array of outdoor pleasures, including a shed, garden planter boxes, fire pit, and deck with a natural gas hook-up. Don't miss out on this captivating home!