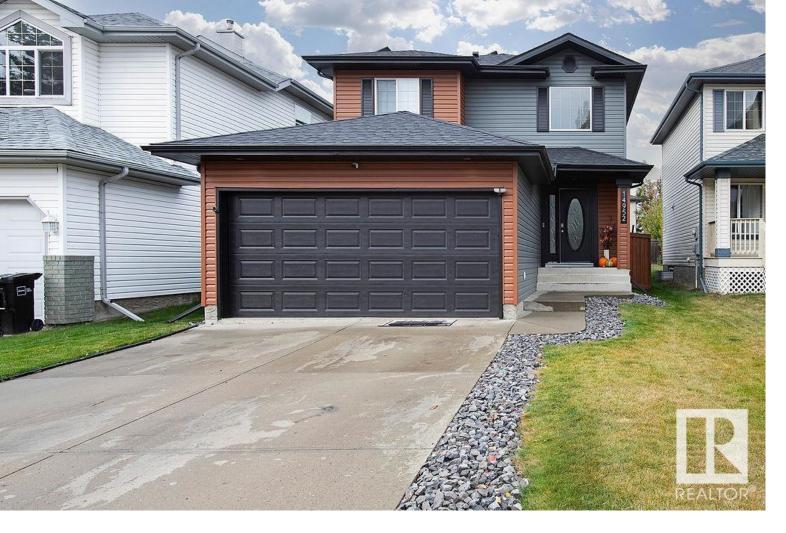

## 14952 138 Street Edmonton AB \$459,900

Great value in Cumberland on this 1533 ft.? two-story with 3 bedrooms, 4 bathrooms and a fully finished basement. Huge open concept kitchen with a large island with new backsplash, walk-in Pantry, all new stainless steel appliances and sliding doors to a large west facing deck and fully fenced yard. New washer and dryer, new light fixtures in kitchen and dining room, updated pantry door, new garage door motor. New shingles and a \$22,000 SOLAR SYSTEM that was just put in the spring of 2024 that will provide enough electricity to run the household over the course of the full year. All new repainted siding, soffits, facia board, gutters & garage door. New cedar aluminum accents on front face. New furnace, hot water tank and central air conditioning within three years. New laminate flooring on the main floor, custom basement development. Good size master bedroom with his and her closets plus a 4 piece en-suite. Nice quiet location, close to all amenities, schools, shopping and parks. A MUST SEE HOME!!