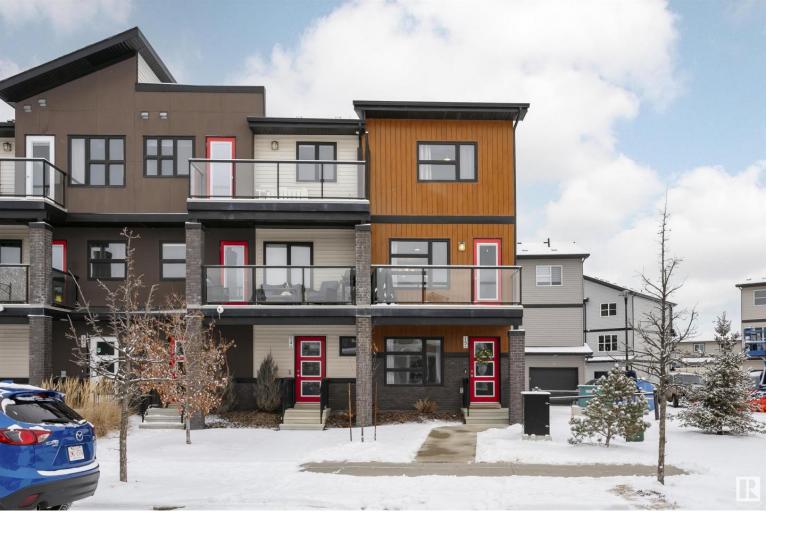

## 1203 163 Street 15 Edmonton AB

\$320,000

Welcome to this beautiful 2 bed, 2.5 bath, 3 storey corner unit in Glenridding Heights. It offers an attached garage, titled parking stall beside unit and low condo fees. This Southwest home is just minutes from Windermere shops, grocery stores and restaurants. The entry level has a den, perfect for an office or flex space, and access to the garage. The main level has a kitchen with a breakfast nook, a living area, and a southfacing balcony. Upstairs, you'll find the primary bedroom with an ensuite bathroom, another bedroom, a full bathroom, and a laundry area. With over 1,200 sqft, this home features newer carpet, quartz countertops, and stainless steel appliances. Enjoy the family-friendly neighborhood with a nearby park, trails, schools, and easy access to major roads.