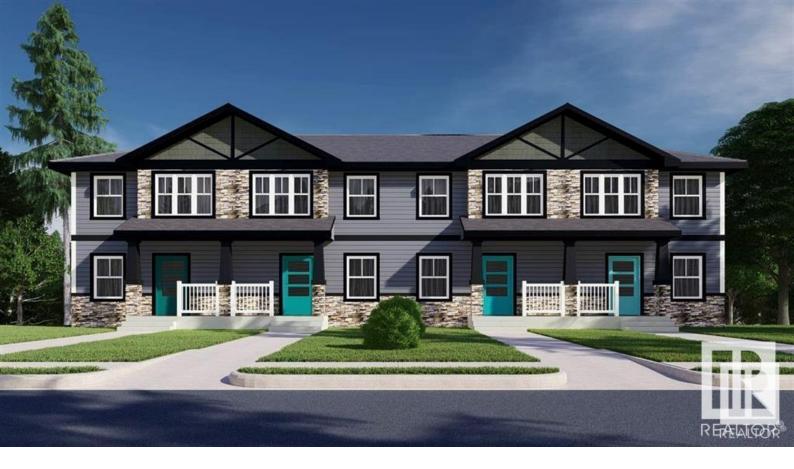

## 1703 16 Avenue 15 Edmonton AB

\$399,900

If you are seeking a lifestyle solution which is Maintenance-free living in a safe community, Welcome to THE PALMS at LAUREL. This CORNER UNIT in BARE-LAND condo are just like a single family, but maintenance free. This unit fully finished with 1475sqft of living space has DOUBLE Attached Garage. Main floor offers 9ft ceiling, large living room with foyer, U-Shaped kitchen with huge walk-in pantry, half bath, and 9'X12 dining area. Quartz counter tops through out the house. Upstairs offers a huge master bedroom with 3pc ensuite and walk in closet. 2 other good size rooms share a common bath. Laundry is conveniently located upstairs. You can expect snow removal on roads, sidewalks and driveways in the winter months, and all yard maintenance in the spring, summer, and fall.