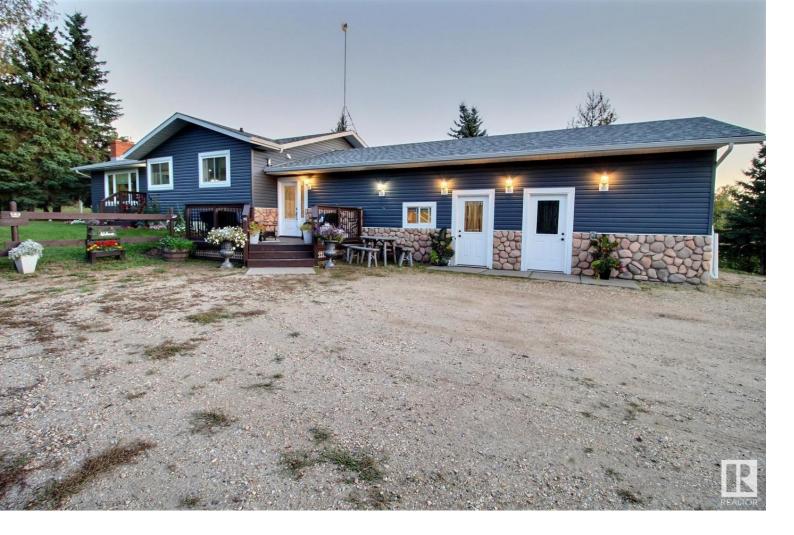

## 51122 RGE ROAD 265 15 Rural Parkland County AB

\$925,000

Located on 6 acres 15 minutes west of Edmonton (and 5 minutes from Devon) - this walkout bungalow features extensive renovations. The main floor features a gorgeous new kitchen with quartz counters, a centre island and stainless appliances. The kitchen is open to the dining and living spaces. There are 3 bedrooms (including the primary suite), 1 full bath and a powder room on this level. Both bathrooms have been renovated, and the bedrooms feature California Closets. In the basement you'll find 2 more well sized bedrooms with closet organizers and another renovated bathroom. There is a large rec space, as well as a bar space and access to the lower deck. The garage has been converted into a gym, but could easily be changed back., and has access to the fenced in dog run. There are also 2 outbuildings, one 24'x26' being used as an office, and the other a 40'x60' shop. All of this and a private golf hole make this property a MUST SEE!