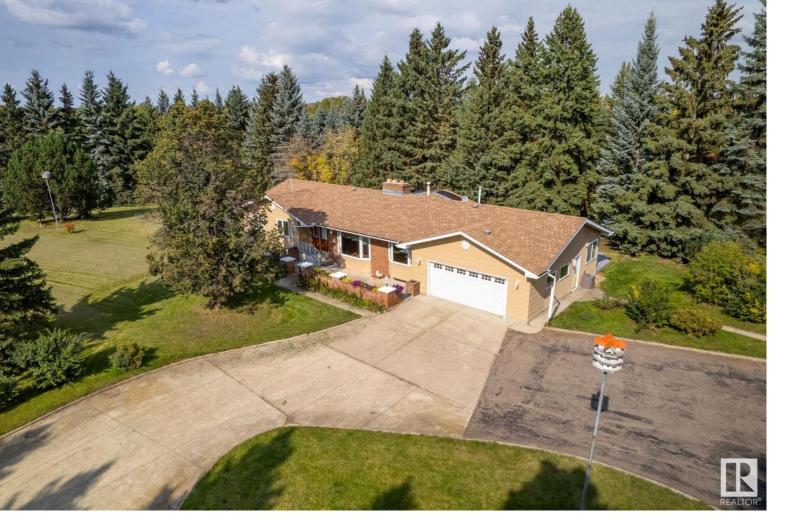

## 52417 RGE RD 15 15 Rural Parkland County AB

This acreage could be yours! Boasting over 1977sqft, this 3bdrm, 4 bath bungalow has it all. The fully renovated main floor offers an inviting kitchen island where you can host family & friends & a beautiful sunroom off the back of the home. Don't forget the lower level, where you can enjoy your large family & rec room equipped with a wet bar, perfect for hosting game night! With multiple outbuildings, you can have the shop you always wanted & you'll have no shortage of storage space. Whether you seek solitude amidst the trees, desire a creative workshop space, or aspire to live an active outdoor lifestyle, with almost 4 acres, this property near Spring Lake Village is a harmonious blend of natural beauty and modern convenience. With its picturesque setting and easy access to numerous amenities just a short drive away, it's a place where you can truly connect with the wonders of nature while still enjoying the comforts of village living. Don't miss the chance to make this enchanting retreat your very own!