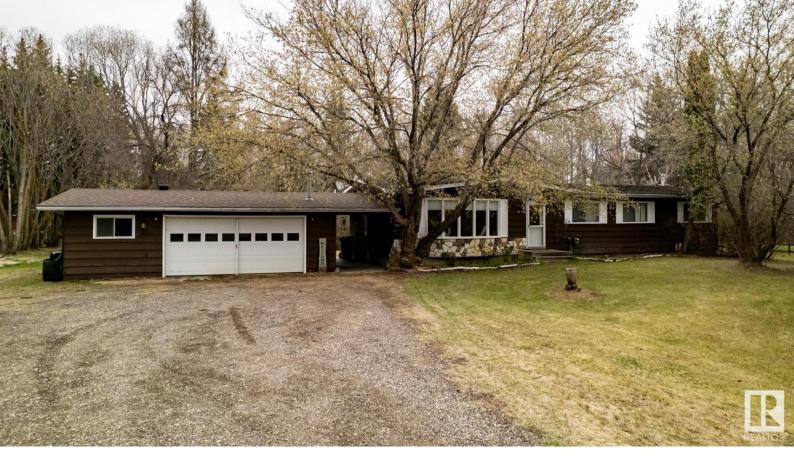

## 15 54231 Range Road 250 Rural Sturgeon County AB

\$709.900

LOCATION, LOCATION! Just minutes from Edmonton and St Albert. Beautiful TREED setting, 3.97 acres. 1484 sq ft Bungalow, 4 bedrooms, Murphy bed in bd 3. fully finished basesment, Patio doors to deck. Oversized, (29 x 24) heated, Double attached garage! Large [ $46 \times 50$ ) workshop/hangar. New 3300 gal cistern. Newer septic system 2022. Amazing private setting nestled in the trees! Wildlife visit often! Dont miss this one!!