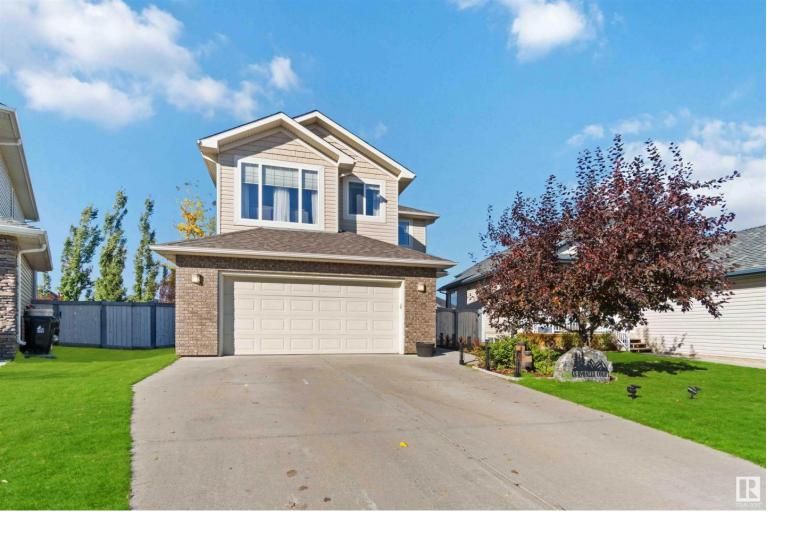

## 15 Avonlea Court Spruce Grove AB \$529,000

WELCOME HOME! This gorgeous 2 story home offers just under 2200 sq. ft. of luxurious living and is located in Jesperdale in Aspen Glen. You will be impressed with the spacious front foyer with bench area and large closet and adjoins the den area. You will delight in the spacious kitchen with a large island with BRAND NEW quartz counters and a corner pantry and broom closet. Garden door in the bright, tiled breakfast nook leads to a 2 tiered deck with a HOT TUB perched above your backyard. Rich hardwood in the living room is complemented by the impressive entertainment center and gas fireplace. A huge bonus room is highlighted by large windows and vaulted ceiling. The spacious primary bedroom includes walk-in closet with barn doors and adjoins large ensuite with corner soaker tub and separate shower unit. Enjoy the larger 22x24 heated garage and the quiet cul-de-sac location. The basement awaits your future plans! Home freshly painted, new roof, new quartz countertops in the kitchen all completed Sept 2024