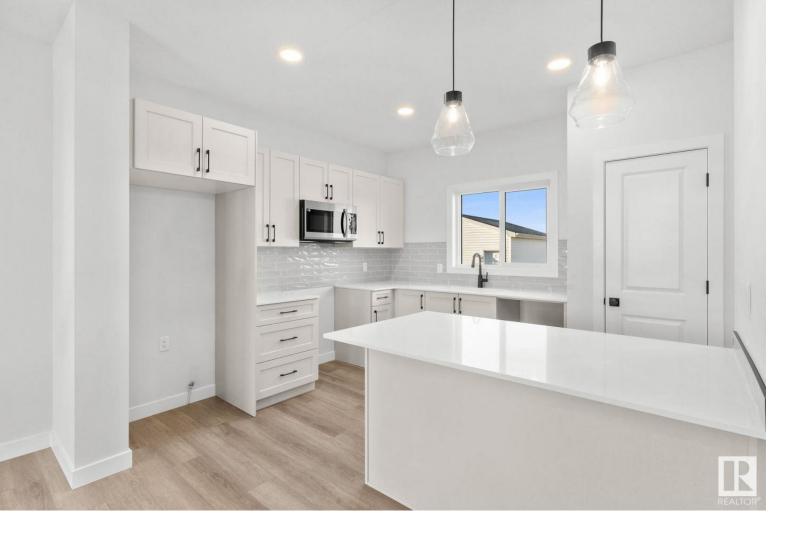

## 15 Emerald Way Spruce Grove AB

\$429,900

Located just 15 minutes from the west side of Edmonton, the vibrant community of Easton is situated near well-established shopping centers, restaurants, and entertainment hubs. This brand new home features 1500 square feet of thoughtfully designed living space. The main floor hosts an open concept living room, dining area, and kitchen, complete with a mudroom nook and a half bath. Upstairs you will find the Primary retreat with a walk-in closet and three piece ensuite bathroom, a laundry closet, a bonus room, two additional bedrooms, and another 3-piece bathroom. The unfinished basement is a blank canvas—whether you envision it as extra storage, a home gym, or a finished space tailored to your unique style. This home boasts triple pane windows throughout, durable vinyl plank flooring, quartz countertops, and includes stainless steel kitchen appliances. This dynamic new community will feature a family-friendly playground, a landscaped storm pond, and multi-use trails.