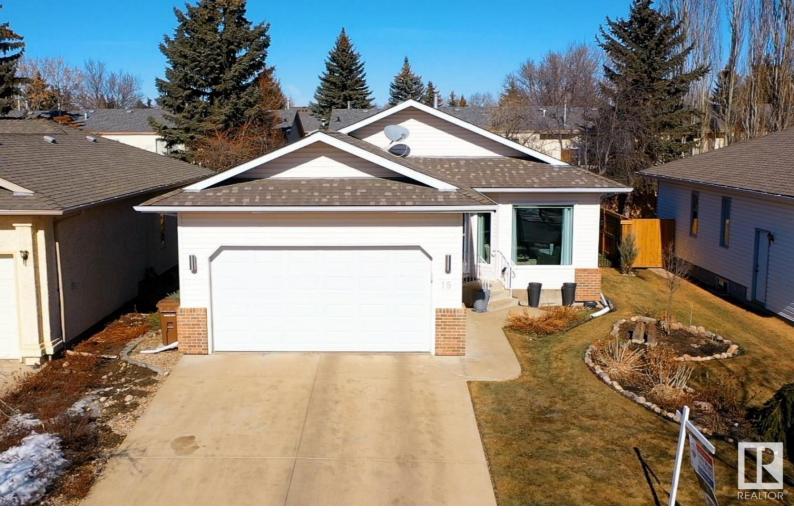

## 15 EMPIRE Court St. Albert AB

Welcome Home to this meticulous 1504 sq ft bungalow! Lovingly renovated & landscaped! With a total of 4 bedrms, 3 full baths, main floor laundry! Upon entering you are greeted with stunning vaulted ceilings & gleaming hardwood! The living rm offers an abundance of light making the home feel welcome! The kitchen features SS appliances & quartz countertops. The family rm has a patio door to the deck, gas F/P & the vaulted ceiling carries into this space. The primary bedrm has W/I closet & renovated 4 pc ensuite. There are 2 more bedrms on the main, with 3 pc renovated bathrm & laundry. The basement is spacious with Ig rec rm, 2nd seating area with electric F/P & open den space. The 4th bedrm is a perfect guest room with 4 pc bath. Plenty of storage too! The details in this home can truly be appreciated! Upgrades: new triple pane windows, furnace, water tank, AC, countertops, railing, flooring, lighting, deck & more! Situated on a QUIET crescent close to parks, trails, transit, shopping, hospital & schools