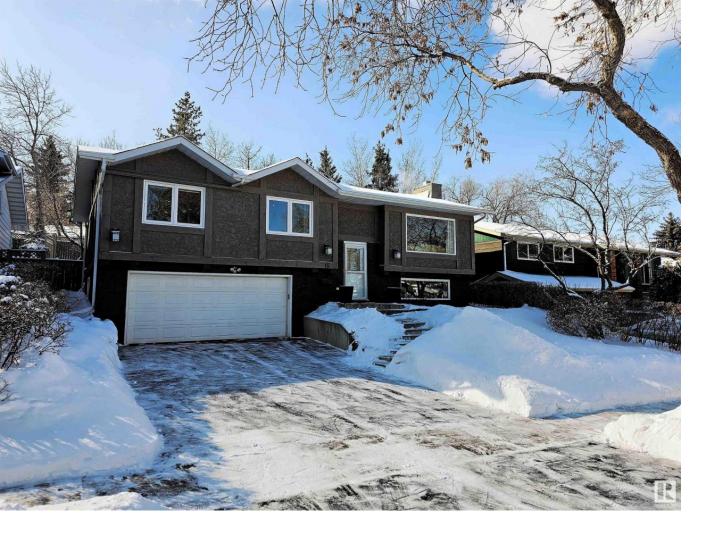

## 15 GOODRIDGE Drive St. Albert AB

\$529,900

Nestled on a large tree-lined lot in the heart of Grandin, welcome home to this gorgeously UPDATED 4 bed/3 bath bi-level home w/ OVERSIZED drive-under DBL GARAGE featuring NEW ROOF (2023) & NEW rubber asphalt driveway & garage pad (2023). Boasting over 2,330+ sq ft. of living space, home is wonderfully appointed w/ espresso HARDWOOD flooring and crisp neutral paint tones that accentuate the natural light throughout. Exquisite residence offers inviting front room and dining space that sits adjacent to GOURMET KITCHEN that includes updated S/S appliances, granite countertops, and butcher block island. Sun-swept sunken living room w/ VAULTED CEILINGS, osburn wood-burning stove, and banks of windows that bathe the home in light and provide access to private/landscaped SOUTH FACING outdoor yard space. Down the hall inc. 4 pc bath and 3 large bedrooms including oversized primary w/ 4 pc ensuite. BSMNT is FF and includes 3 pc bath, cozy family room w/ fireplace, 4th bed, & garage. Dream location close to Henday.