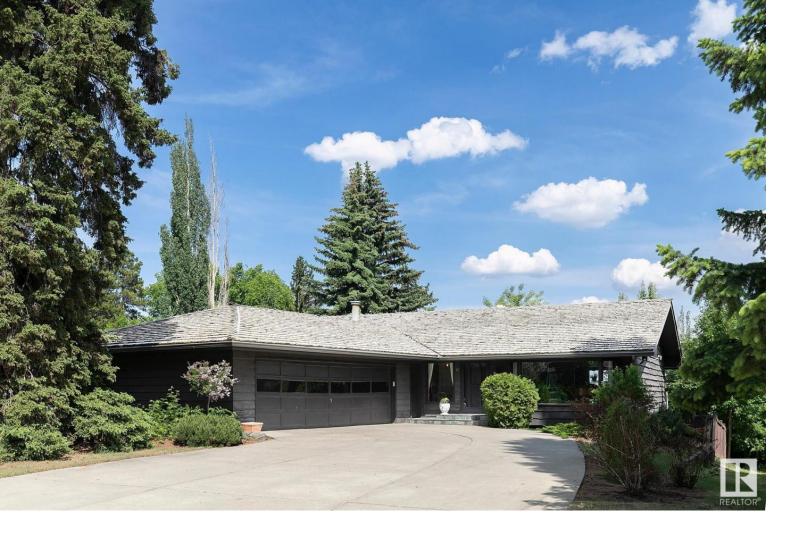

## 15 LAURIER Place Edmonton AB

\$1,350,000

River Valley, Downtown & U of A unfettered views from this 2,371 sq. foot WALKOUT BUNGALOW, located on a quiet hillside in desirable Laurier Heights. Sitting on a massive 11,677 sq. foot lot (80' wide x 146' deep), this Property features a raised deck for you to enjoy the sweeping City views, 4 bedrooms, huge Living Room for entertaining, Family sized Dining Room with River Valley vistas, Den / Office, Primary bedroom complete with sunken tub, main floor laundry room, giant Rec. Room with wet bar, Hobby room with access to covered patio, new air conditioning (Fall 2022) & a heated triple garage. Newer sewer line. New high efficiency furnace installed this Winter. Add your personal touches to make this your forever Home. Situated close to the offleash Park, Valley Zoo, Schools & River Valley. Fabulous opportunity in Laurier Heights! Your Family will enjoy the spectacular views from both levels. Private back yard is fully landscaped. Truly one of the finest locations in the City.