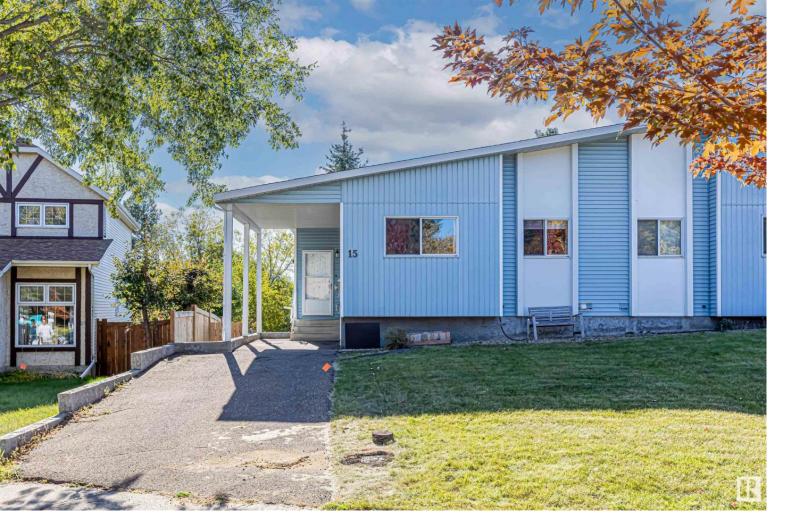

## 15 LOUISBOURG Place St. Albert AB

\$324,900

This well-maintained 3-bedroom bungalow plus a den, offers a smart and functional layout that's perfect for starting out or simplifying life. The bright, open living space with hardwood floors invites you to settle in, while large skylights in the dining area bring warmth and natural light. The walkout basement opens to a spacious backyard that backs onto a park, offering a versatile outdoor area for relaxation or everyday activities. With 2 bedrooms on the main level, an additional one below, and 2 full bathrooms, this home balances space with simplicity. Clean, comfortable, and move-in ready--this is your chance to step into homeownership with ease.