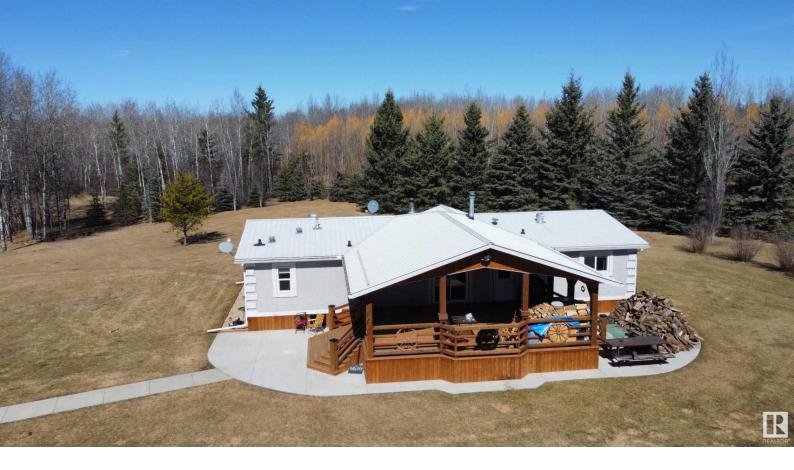

## 15025 TWP RD 600 Rural Smoky Lake County AB

\$600,000

Located on 70.5 acres near Bellis you will find this private acreage with an updated home and tons of outdoor space. This remarkable property not only has a spacious 40x30ft garage but also a 40x105ft massive heated shop with a separate man cave, perfectly tailored to suite your needs. Boasting three bedrooms, two bathrooms, and a large kitchen featuring modern appliances, ample counter space, and stylish cabinetry this is the perfect turn key home. Throughout the home, you'll find evidence of numerous renovations that have enhanced its beauty and functionality. With the home features an expansive deck with panoramic views of the surrounding countryside, providing the perfect backdrop for your morning coffee. This property features a second home site with all necessary utilities readily available, including water, electricity, and sewage, as well as a garage, which ensures convenience and an array of possibilities. With acres of pastureland there's ample room for horses or cows. Come check out this property!