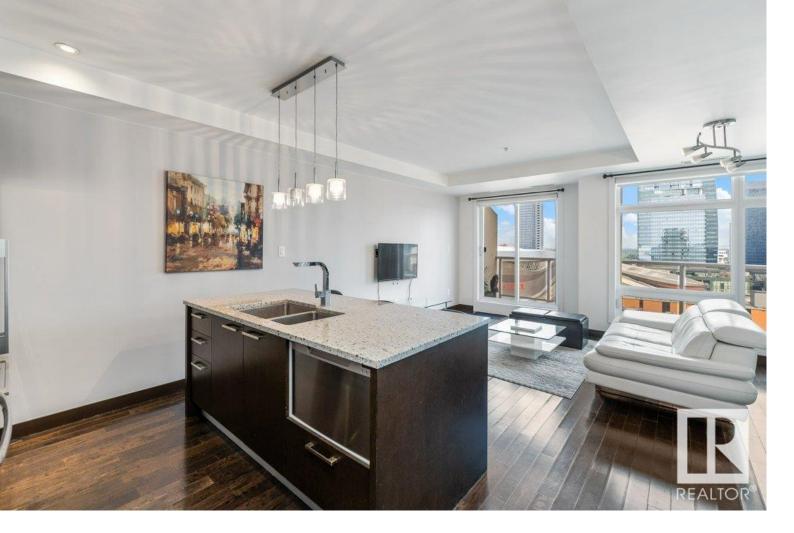

## 10388 105 Street 1504 Edmonton AB

\$238,000

STUNNING SKYLINE with the QUINTESSENTIAL YEG VIEW! This 1 BEDROOM, 1 BATH home is spacious with an OPEN FLOOR PLAN. The kitchen includes high-end STAINLESS STEEL APPLIANCES and an ISLAND with EATING BAR. Enjoy the outdoors & the downtown landscape from your BALCONY with GAS BBQ HOOK UP. Additional upgrades include AIR CONDITIONING, HARDWOOD FLOORING, IN-SUITE LAUNDRY & UNDERGROUND, HEATED PARKING! Secure & PET FRIENDLY BUILDING! Steps away from the Ice District & all events & Hockey Games at ROGERS PLACE. Walking distance to Grant MacEwan University, transit, grocery stores (including the Farmers Market & Loblaws City Market), shopping, restaurants (Sofra, Baiju, Canadian Brewhouse & Campio Brewing), the Neon Sign Museum and Office towers. Live, Work, Play - Downtown living at its best!