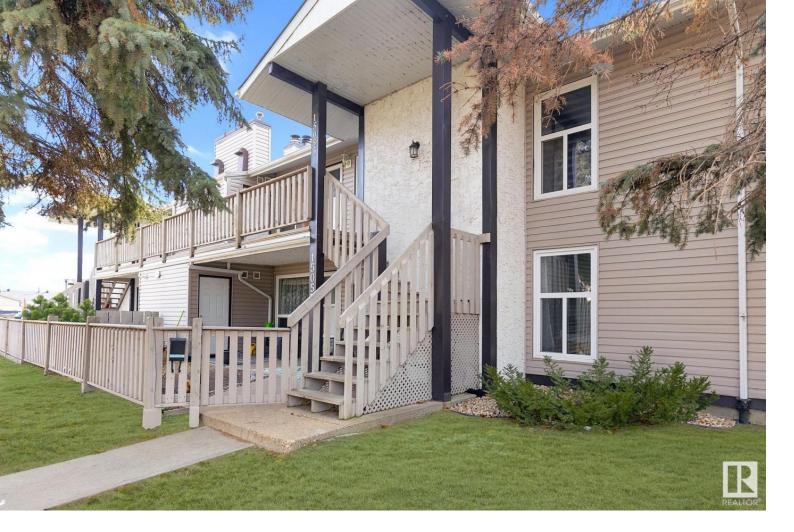

## 15055 26 Street Edmonton AB

\$159,900

This attractive upper level 2-bedroom carriage home offers exceptional value. Upon entry, you will be greeted by a spacious living room, complete with a wood-burning fireplace and newly installed carpeting, creating a warm and inviting atmosphere. Adjacent to the living room is a dedicated dining area, conveniently located just off the kitchen. The kitchen itself boasts a walk-in pantry, ample storage space, new countertops, and a breakfast bar. French doors lead to a versatile office space or den, enhancing the functionality of the home. Both bedrooms are generously sized, with the master bedroom featuring direct access to the bathroom. Outside, the large balcony includes a private storage space and a separate utility room. Ideally situated near public transportation and shopping centers, this home combines convenience and comfort in a desirable setting.