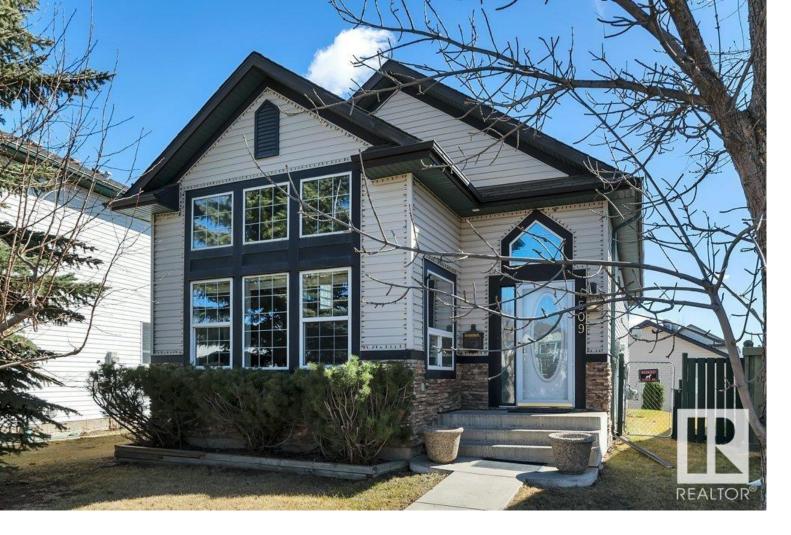

## 1509 GRANT Court Edmonton AB \$400,000

GORGEOUS IN THE GRANGE is this bright, bi-level 2+1 home with 3 full bathrooms. Features include vaulted ceiling in living room with floor to ceiling windows, fireplace & stunning HICKORY HARDWOOD FLOORS. What a beautiful space to come home to! Up a few steps you find a well designed kitchen with large island & numerous cabinets including a corner pantry. The spacious dining room overlooks the living room & has a beautiful light fixture. The Primary bedroom features a MASSIVE WALK-IN CLOSET & ENSUITE with JACUZZI BATH. The 2nd bedroom is located on this floor along with a 4 pce bathroom. The WALK-OUT BASEMENT has a HUGE REC ROOM featuring a unique curved wall, 3rd bedroom with own ensuite-ideal for older child, student or parent, & laundry room. This basement could be a secondary suite due to the zoning and separate entrance. Just add a kitchen and you are all set! The fenced yard has been designed to relax & enjoy with a large stone patio and grass area & Double garage with large parking pad.