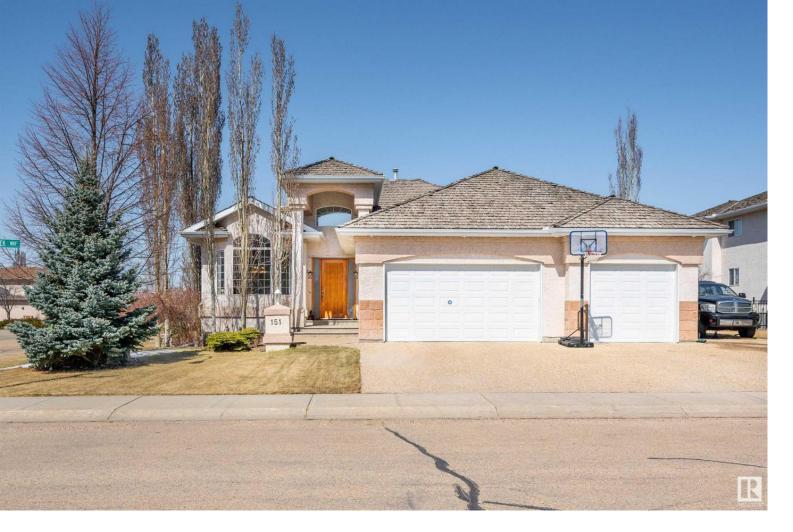

## 52304 RGE RD 233 151 Rural Strathcona County AB

With over 4100 square feet of living space in this custom built walk out bungalow there is plenty of room for the whole family and then some. Let's start on the main floor. In floor heating. Open concept with large kitchen, separate dining room, living room with gas fireplace, all stainless steel appliances, large eating bar with Granite countertops. We continue with a large laundry room, mud room, 3 bedrooms, bathroom and entrance to the triple garage with heated floors and a hot and cold water setup. Main floor has a water suppressed system. Primary bedrooms ensuite has a KOHLER SHOWER MASSAGE SYSTEM and a nice vanity sitting area. The walk out basement has a pool room, full bar with water, theater room, fireplace, two more bedrooms, flex room, and glass door to the patio and the beautiful back yard with fruit trees. There is RV parking as well. All this and more located in Fountain Creek Estates in Sherwood Park. Lots of windows for your viewing pleasure.