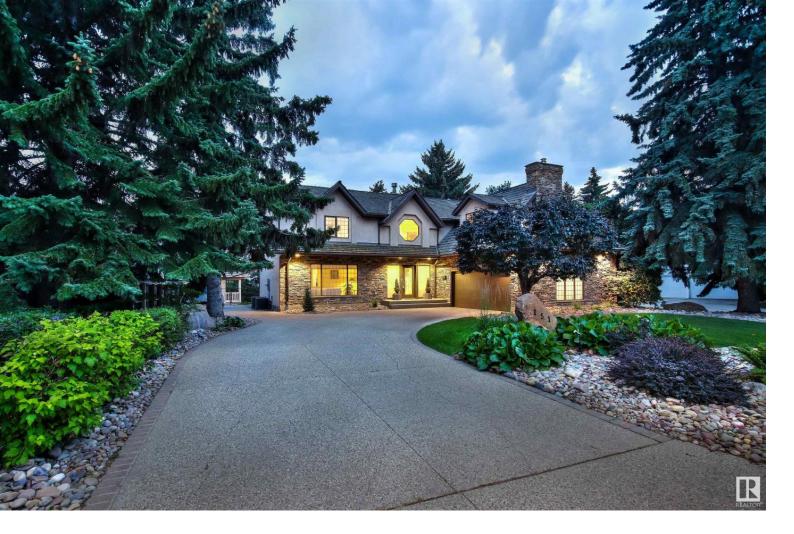

## 151 QUESNELL Crescent Edmonton AB

\$1,948,800

Majestically Captivating w/ Incredible River Views! Idyllically located in Quesnell Heights, this 4BR/3.5BA home seamlessly blends storybook charm w/ elevated style. This property features stunning landscaping, gorgeous exterior stonework, two-story foyer ceilings, an elegant living room, a well-appointed formal dining room, an expansive family room w/ a wood burning fireplace & massive, automated saltwater fish tank, & a gorgeous kitchen w/ center island, Bosch appliances, gas range, & breakfast nook. Step outside to find glorious river views from the private deck, a large patio, & plenty of room for entertaining. The finished basement delights w/ two rec rooms, full bath, bdrm, & a fireplace. Situated on the upper-level, the oversized primary bedroom, also overlooking the river, includes a romantic fireplace, walk-in closet, & a 5-piece ensuite. Two additional bdrms, a dedicated office & 2nd floor laundry complete this level. New mechanical: 2 furnaces, 2 A/C units, h20 tank, HEPA air filtration system