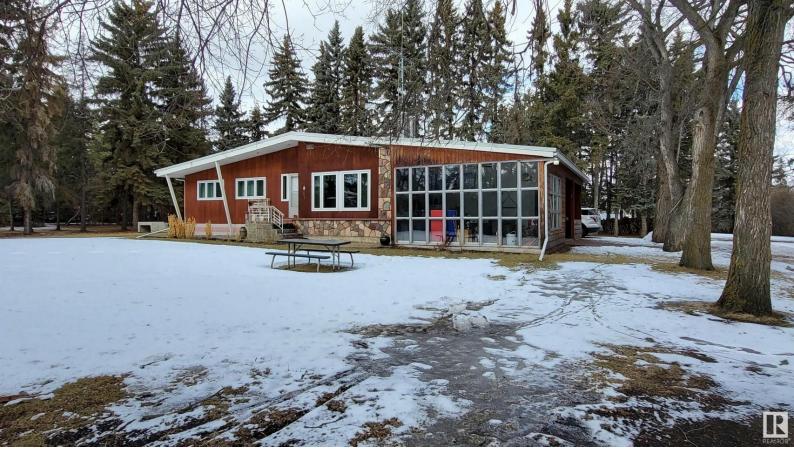

## 151042 TWP 562 Rural Two Hills County AB

\$499,700

Tranquil country living on this 4.08 acre property with town services! This 4 bedroom 2 bathroom home is located amongst mature trees and minutes from the hamlet of Willingdon. 2500sq.ft heated shop built in 2016 with 200 amp power. The 1496sq.ft home is updated with triple pane vinyl windows installed in 2022. Additional upgrades include new furnace and hot water tank in 2020, new electric stove in 2022, vinyl plank living room floors in 2023, new dishwasher in 2024 and much more. This home features main floor laundry, walk-in pantry, cold storage, metal roof and a 3 season room. Unlock the door to your new home!