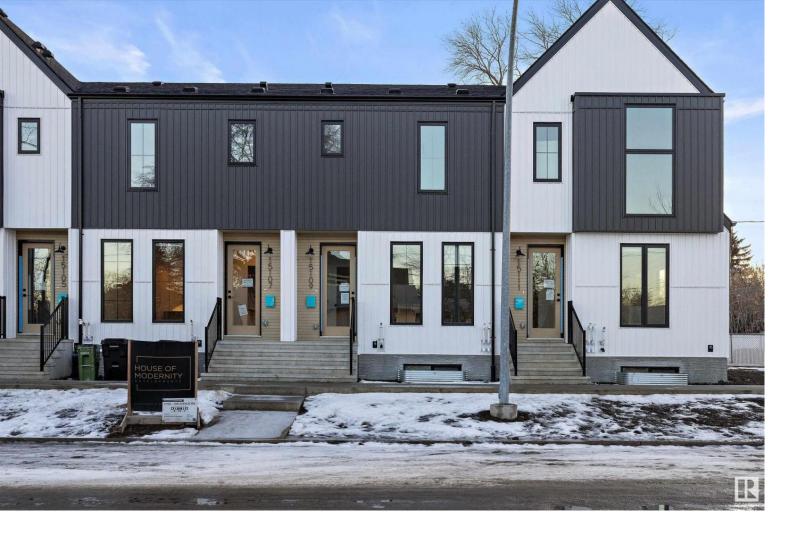

## 15105 108 Avenue Edmonton AB

\$2,199,000

Prime location with fantastic design and build by houseofmodernity. Cap rate 5%(does not include Debt service ratio). 4plex with 4 legal suites features 9 ft ceilings on all 3 levels, gas appliances, 2 bed 2 bathroom ensuite layout for the second floor. a large bedroom shared by kids instead of being crammed into a small 3 bedroom model you would see in a basic townhouse. And of course to the working professionals who each want to have there own space. Separate entrance for legal basement suite. Option to be rented as one whole unit as well. Vaulted ceilings for the bedrooms. basement is large and spacious and features one bedroom with living room large enough to have a pull out sofa if you wanted that extra sleeping space. Designer lighting package, high end finishes. Rare Opportunity to own a fully complete building ready to go without having to wait for completion. Building Fully Rented \$12500/MONTH + UTILITIES