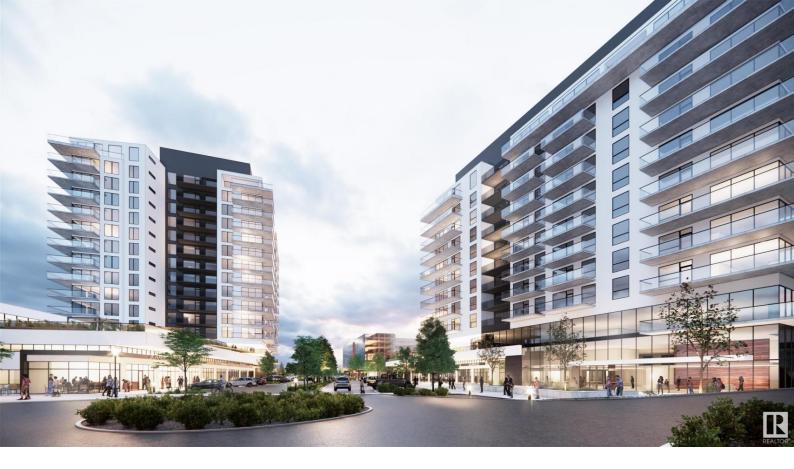

## 260 Bellerose Drive 1511 St. Albert AB

\$2,519,895

Introducing Riverbank Landing!!! A premium live/work/play development located along the banks of St. Albert's beautiful Sturgeon River Valley. This incredible 15th floor executive penthouse suite features 2,889 sq ft. of refined living space, with an additional 1,117 sq ft on the partially covered patio area. Perfect for entertaining!! Features oversized window walls on 2 sides, allowing sunlight to stream in and offers beautiful views of the Sturgeon River Valley. This uniquely designed floor plan offers 12 ft ceilings, 2 primary bedrooms, spacious den & media room. The dream kitchen has an extended island, walk-in pantry, triple gas cooktop & premium appliances all included!! Has dedicated fresh-air intake & forced air heating & A/C. Concrete construction!! An oversized underground double garage is also included. Customizations are available. Located only steps to the Red Willow Trail System, boutique shopping, restaurants & professional services right out your front door. Truly an impressive property!!