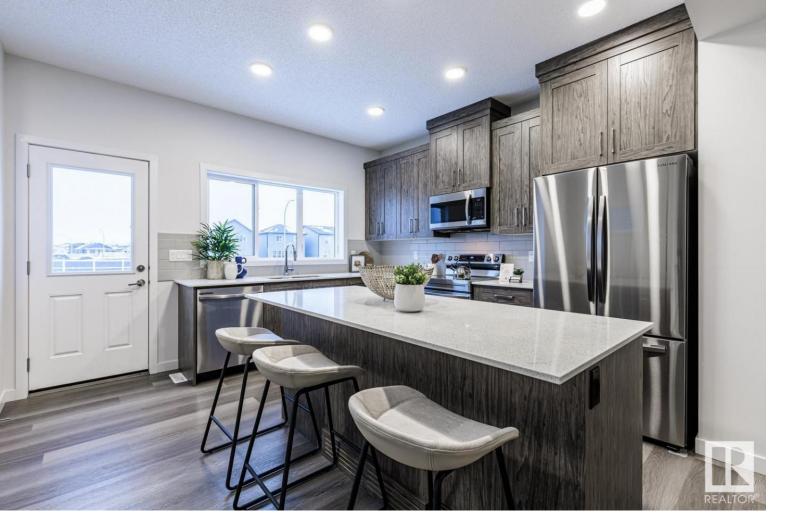

## 15138 26 Street Edmonton AB \$520,000

Modern half duplex home built by EXCEL Homes! Great 1/2 duplex with double front attached garage, side entrance & lots of parking. Enjoy all the gorgeous options & upgrades that all appliances (including washer & dryer), knockdown ceilings, luxury vinyl plank flooring, upgraded ensuite bathroom & 2nd floor laundry room. The kitchen - amazing. Trendy modern look with island, beautiful full height cabinetry, quartz countertops, electric stove, built-in microwave, stainless steel appliance & lighting, pantry - the works. Separate Master bedroom with walk in closet and ensuite bathroom. Every EXCEL home is GREEN BUILT CANADA certified for a healthier, more durable home with lower environmental impact. Home comes with builder warrenty.