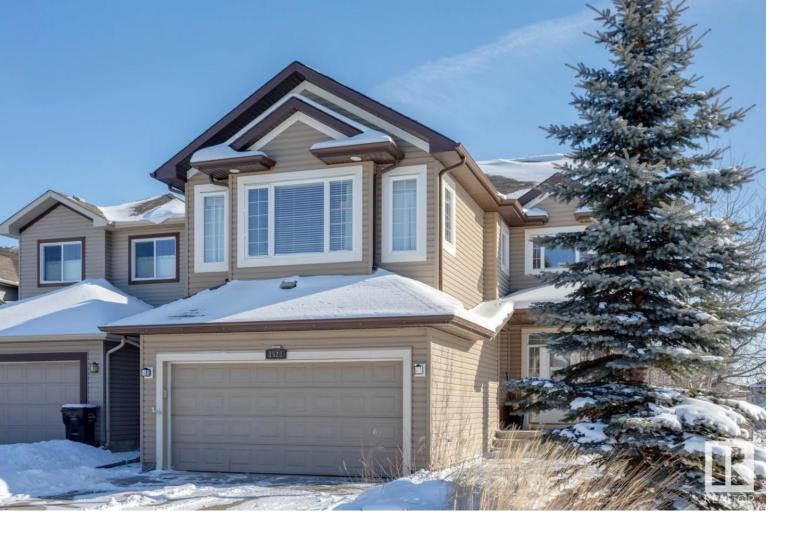

## 1523 118 Street Edmonton AB \$588,800

Exceptional family home available in sought after Rutherford! Located in a quiet cul-de-sac, sitting on a large corner lot, and backing a WALKING PATH, this gorgeous 2241 sqft, 2-storey has been lovingly cared for by the original owners. The main floor welcomes you with a very open floor plan, hardwood throughout, gorgeous kitchen w/s.s. appliances, comfortable living area w/beautiful gas fireplace, large mudroom and laundry area. Upstairs you will find the large primary suite w/double doors, large walk-in closet, and spacious 5-pc ensuite. The upper level also offers 2 additional bedrooms, built-in desk/den area, huge bonus space w/vaulted ceilings, and 4-pc bath. The lower level features 2 bedrooms, rec area, 4-pc bath, and plenty of storage. Outside is the fully fenced and landscaped yard complete w/two-tiered deck and firepit area....perfect for entertaining. Close to great schools, shopping, and all other amenities, this is the perfect home for the growing family!