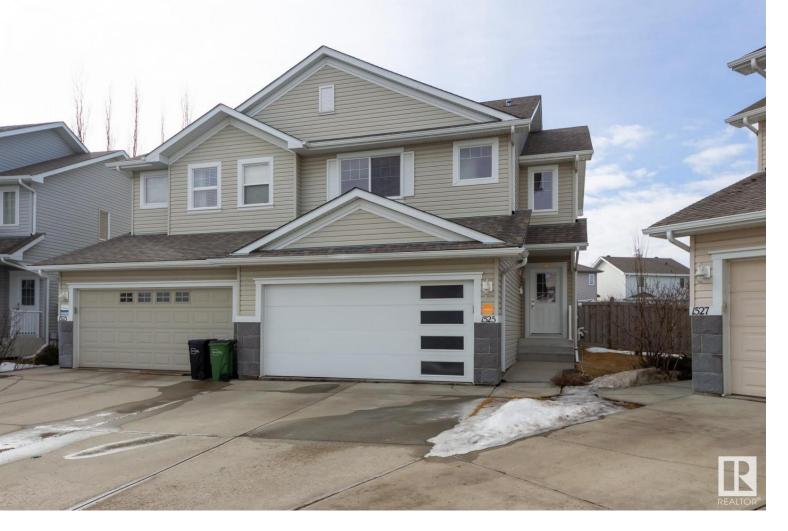

## 1525 MCMILLIAN PLACE Place Edmonton AB \$384,900

Home sweet home in charming Macewan - the perfect blend of quiet & convenience a stone's throw from both nature & amenities. Nestled on the largest lot in the cul-de-sac, this tidy duplex ticks all the boxes with 3 beds, 2.5 baths, double attached garage, 4pc ensuite, bonus room, cozy gas fireplace, main floor laundry & mudroom + more. Boasting a sunny open floorplan, south facing windows fill the space with light & call attention to your truly massive, fully fenced back yard - perfect for the green thumb or pet parent! The basement is a blank canvas for your personal touch or ample added storage. Updates in the last 5 years include HWT, furnace, washer, dryer & garage door. Easy access to the Henday, Ellerslie & HWY 2 make this location a commuter's dream minutes from South Edmonton Common, the trails of Blackmud Creek, Jagare Ridge Golf Club & local restaurants. Just around the corner from Macewan playground & close to schools, 1525 McMillian Place has something for everyone - why not make it your own!