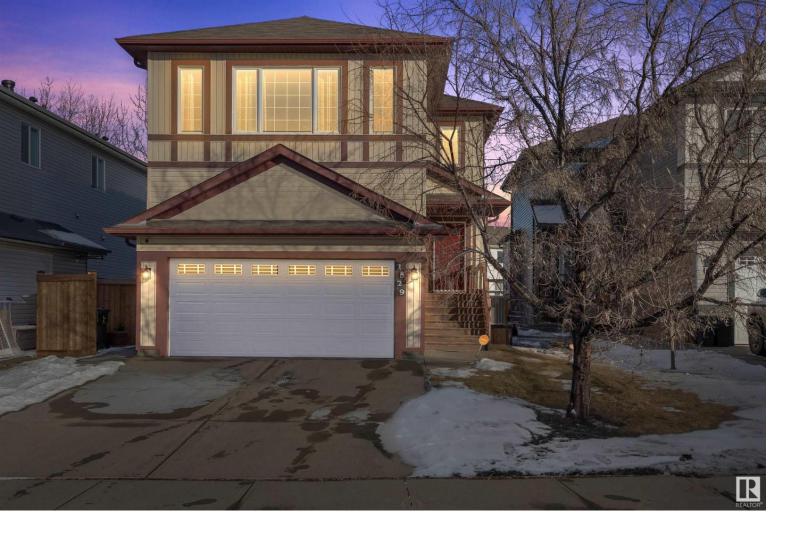

## 1529 WESTERRA Bend Stony Plain AB

\$519,900

Welcome to this beautiful 2052 sq ft. 4 bed, 4 bath home in a with partial WALKOUT BASEMENT backing a Greenbelt Ravine! This open concept main floor includes engineered hardwood, stainless steel appliances, island with breakfast bar and large dining area. The living room includes a gas fireplace, built in shelving, and large windows. The main floor includes a half bath, central vac, access to the extra tall garage and rear deck. Upstairs you'll find 3 large bedrooms including the primary suite with a large ensuite, and walk in closet. A large, enclosed bonus room with wired speakers, ethernet throughout and upstairs laundry make this the perfect family home. The basement includes plenty of natural light, a FULL KITCHEN, spacious family room with gas fireplace and additional bedroom. Many more features including new furnace, 2 ozone UV filtration & humidifier systems as well as full access to the backyard from downstairs. Steps away from parks, trails will have you ready to move right in! Welcome Home!