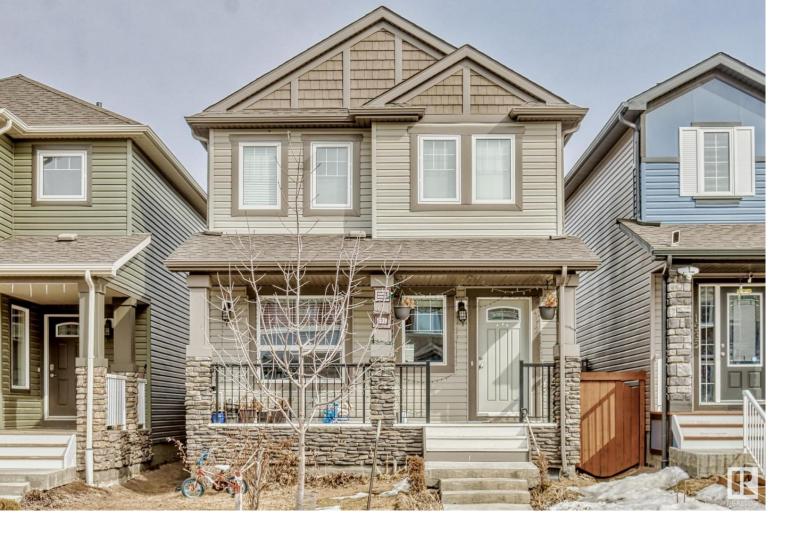

## 1539 22 Street Edmonton AB \$448,800

Welcome to this cozy and beautiful home located in Laurel. Built in 2018 with just under 1600 sq. ft. of living space. Walking distance to schools, playgrounds, and shopping. POTENTIAL FOR SIDE ENTRANCE TO POTENTIALLY FULLY FINISHED BASEMENT WITH SECOND KITCHEN, BEDROOM(S), & LIVING AREA! Spacious Main level includes a modern living, kitchen, and dining area with UPGRADED quartz countertops throughout the home. Upgraded coffee toned laminate vinyl plank flooring with STAINLESS STEEL APPLIANCES Upper level boasts 3 bedrooms and 2 full bathrooms. Spacious Master Bedroom includes a walk-in closet, Vaulted ceilings, and a 4-PCE ENSUITE bathroom. YOU CANNOT MISS THIS! Basement level is partially built POTENTIAL FOR SIDE ENTRANCE TO A BASEMENT WAITING TOUCH FOR POTENTIAL ONE BEDROOM + SECOND KITCHEN + LIVING AREA!