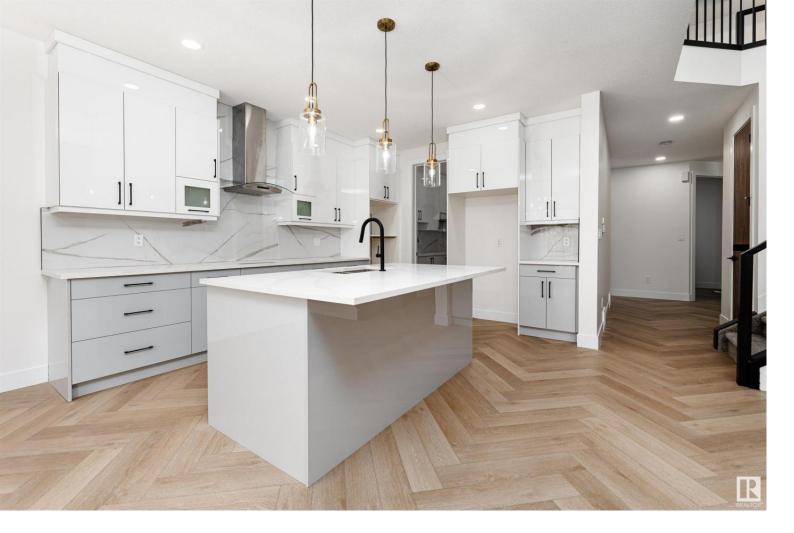

## 1539 ESAIW Place Edmonton AB

\$700,000

Immaculate 2-storey home with 4 spacious bedrooms, 4 bathrooms and a separate side entrance. The main floor offers an open concept layout with a bright living room, main floor office/den and a full bathroom. Completing this floor is the modern kitchen that showcases the large centre island and convenient walk-in pantry. Heading upstairs you will discover the gorgeous primary bedroom that comes equipped with a 5 piece ensuite and large walk-in closet. This floor has an additional 3 bedrooms both with large closets, massive bonus room, 5 piece bathroom and upstairs laundry for your convenience. Currently unfinished, the basement of the home offers a walk-out to the spacious yard that backs onto park/trees!