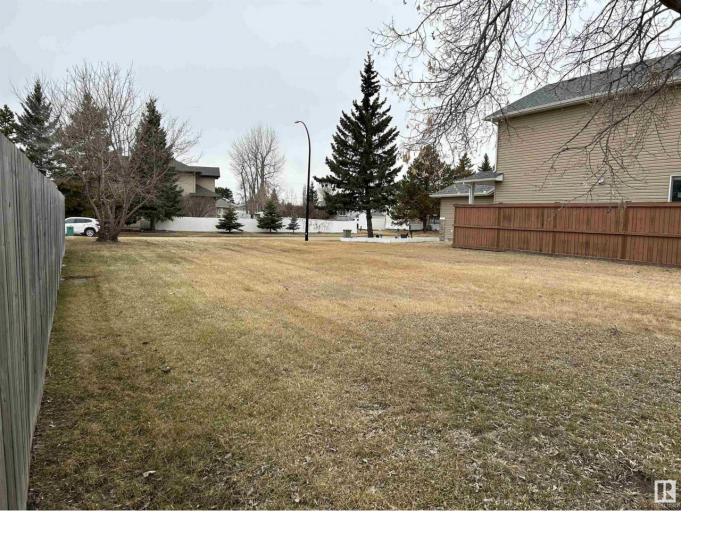

## 154 BELA Drive Millet AB

\$69,900

Looking for the ideal spot to build your dream home? Invest for a future development? This 50' x 110' PRIME lot on desirable Bela Drive provides excellent value! Front paved road access AND rear lane alley allows for multiple access to the lot; ideal for adding either front attached or rear detached garage...or both! With only steps to the Pipestone Creek & Ravine, trails are at your doorstep. Land is level, so minimal ground work required prior to excavating. Fenced on 2 sides already, so add a back fence for added privacy. Quick access to Highway 2A & local restaurants makes this walkable location ideal for commuting or retirees. Call Millet home today!