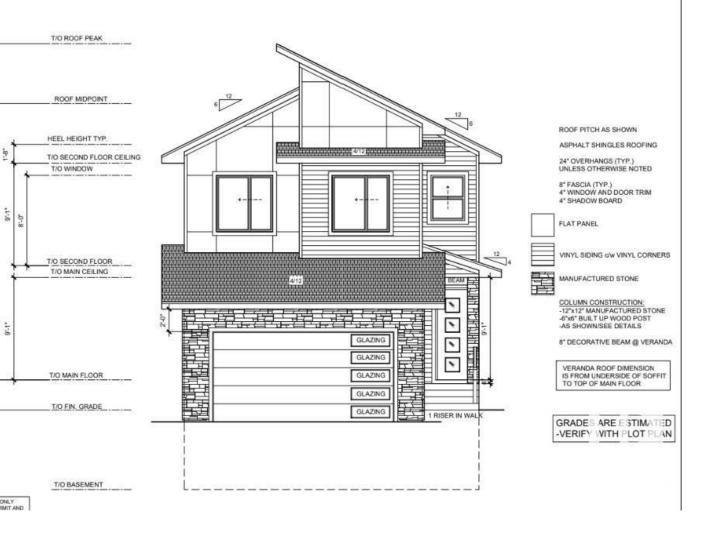

## 154 LARCH Crescent Leduc AB

\$524,888

Nestled in the charming Woodbend community of Leduc, Alberta, this stunning residence offers not just a home but a lifestyle. The meticulous attention to detail is evident in every corner, from the beautiful washroom tiles to the thoughtful placement of stair step lights. The sun deck beckons for leisurely afternoons, providing an ideal spot to bask in the Alberta sunshine. For those who love to entertain or simply enjoy culinary adventures, the spice kitchen is a standout feature, while the 2-tone cabinets add a touch of sophistication. The main floor's 9 ft high ceilings create an open and airy ambiance, complemented by the warmth of an electric fireplace in the living area. Practicality meets modern living with a garage heater rough-in, camera wiring, and speaker rough-in. The side entrance adds convenience and flexibility to your lifestyle. With 12-15 exterior 4-inch lights, the home dazzles in the evening, creating a welcoming atmosphere for residents and guests alike!