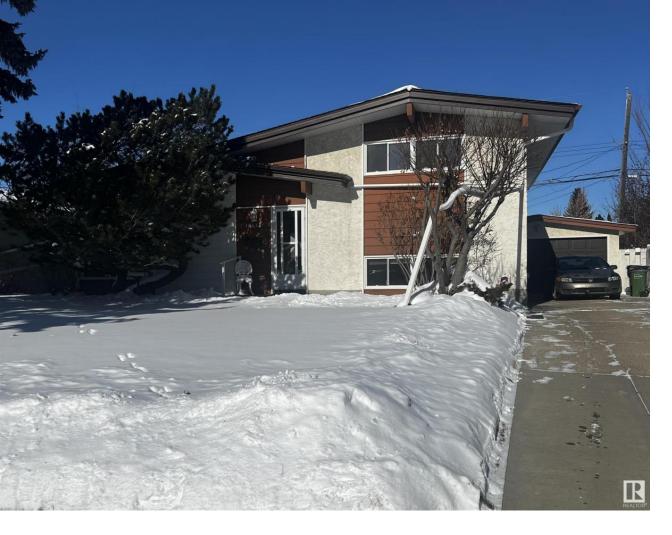

## 15416 74 Avenue Edmonton AB

\$504,900

You'll want to see this immaculate one! 927 (+781sqft) sqft home tucked in the back of a quaint crescent in the very sought after mature neighbourhood of RIO TERRACE. 4 bedrooms in total & 2 bathrooms make this home easy living for all ages. Enjoy the upgraded kitchen while watching the kids or the birds from the lovely window overlooking the private mature backyard. The south facing windows in the living room with vaulted ceilings fill the main floor with morning sunlight. The finished basement with family room and separate office/den add function & extra space for everyone. Opportunity exists to either live as purchased or build new in this very sought after established neighbourhood. Rio Terrace really does have it all... close to everything including the downtown core, walking distance to the River Valley trails and an easy commute to the UofA.