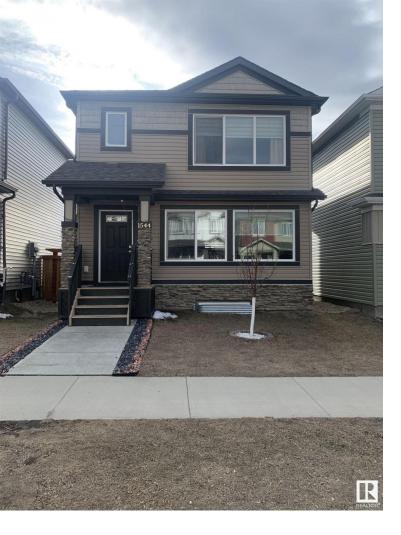

## 1544 22 ST NW Edmonton AB

\$499,900

This is a 2018-built single-family home featuring a double detached garage. It offers three bedrooms on the upper floor along with a bonus room, making it suitable for families or guests. The upper-level laundry eliminates the need for stair-climbing with laundry baskets. The main floor consists of a kitchen, family room, den, and a convenient half bathroom. Additionally, the property's location is a strong selling point, as it is situated near various amenities, providing easy access to shopping centers, schools, parks, and public transportation. The double detached garage offers ample space for parking and storage, enhancing the property's practicality and value.