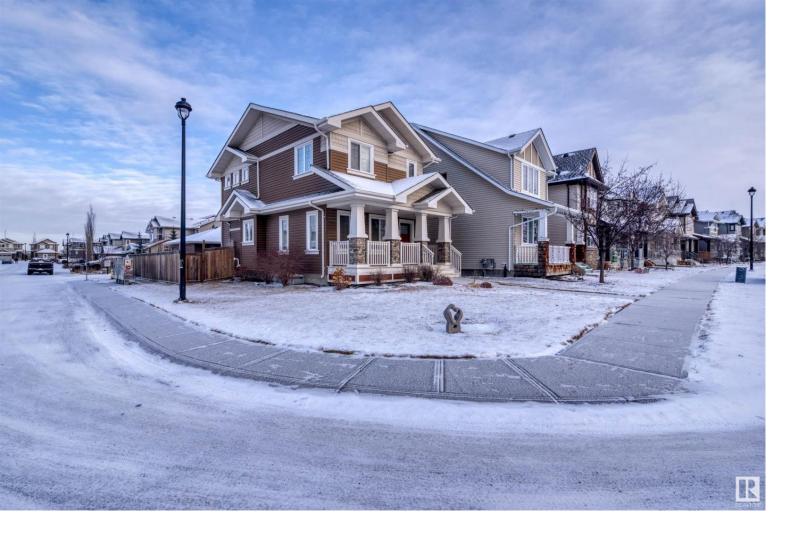

## 1544 CHAPMAN Way Edmonton AB

\$489,900

Certainly, this is the house you have been looking for; it sits on a corner lot with extra upgrades, exterior decorations and windows to flood the house with sunlight. This south facing house welcomes you with great south-facing sunny verandah to offer you a great relaxing place. Enter main door that leads you to an open Concept Main Floor, with main floor foyer, L/R, nook, kitchen, 1/2 bath & mud room. The main level boasts hardwood floors, recessed vents, and many windows allowing lots of natural light. The upper level features the generous master bedroom with his and hers closets as well as a 4 piece en-suite. Two additional bedrooms are of ample size, and another full bath complete this floor. The basement is open to your finishing touch. 20 x 20 double detached garage, custom built XL Deck and fully landscaped & fenced back yard has been exceptionally maintained and taken care of. Come see to fall in love.