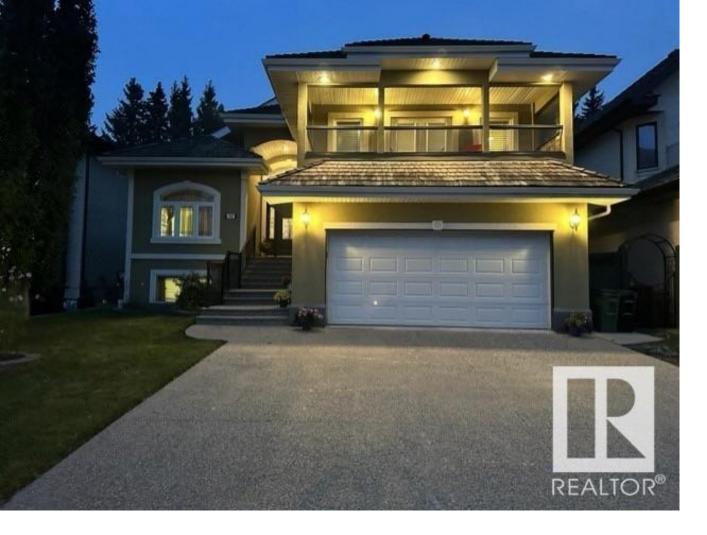

## 1547 HECTOR Road Edmonton AB

BUNGALOW-CONCRETE HOME - RIVERBEND DIAMOND! Built with ICF Logix blocks to last for centuries. This beautiful and quiet concrete home is very rare and unique in every way. Structure is 8 times stronger than wood built homes, up to 15% more energy efficient, 3-4 hours fire rating, withstands wind level up to 150mph. Mold can NOT grow on ICF blocks. Inside of the home is all grace and class. Granite countertops, hardwood floors, slate, crown moldings, and 10 / 14 ft ceilings ... too many to list. This home must be seen to appreciate. Fully finished basement with in floor heating, BAR, home theatre, and wine cellar. Top of the line A/C, three fireplaces, LARGE BALCONY with unobstructed view. This home has oversized double garage with tiled floors. Backyard with mature trees, HUGE CONCRETE DECK, plus FOUNTAIN, and many flowers around, will make your private moments more enjoyable.Couple minutes walking to river valley- just a block away. Your Dream home-castle is ready for you. VIDEO TOUR AT URL LINK