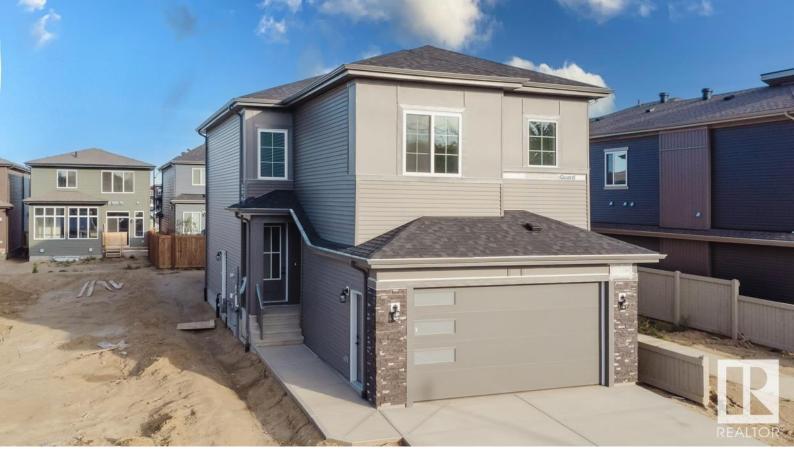

## 1549 SISKIN Link Edmonton AB

\$599.900

Nestled in the desirable Kinglet Gardens, this exceptional home offers an expansive layout with 4 bedrooms and 2.5 bathrooms. The main floor is a showcase of modern elegance, featuring sleek vinyl plank flooring, soaring 9-foot ceilings, and a breathtaking open-to-above living room that floods the space with natural light. The gourmet kitchen is thoughtfully designed with high-end finishes, perfect for both everyday meals and entertaining. A convenient main floor bedroom adds versatility, ideal for guests or a home office. Upstairs, the second level boasts 3 spacious bedrooms, including a lavish master suite complete with a luxurious 5-piece ensuite, offering a serene retreat. The unfinished basement, with its separate entrance, provides endless potential. This home combines sophisticated design with practical features, making it the perfect for modern living.