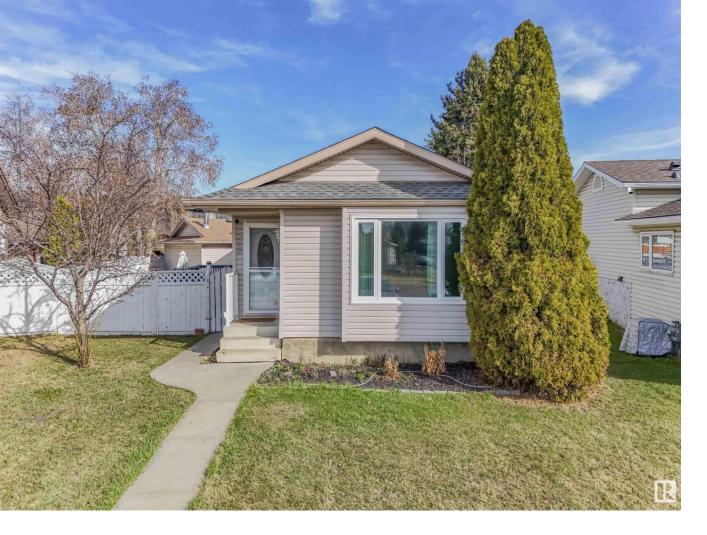

## 156 WARWICK Road Edmonton AB

Welcome to this fantastic home located on a QUIET CUL DE SAC in Dunluce! This well maintained home offers you 3 bedrooms, 2 full bathrooms and a den. Upon entering, the living room welcomes you with BIG BRIGHT WINDOWS full of natural light with an open concept kitchen and dining room around the corner. Upstairs you will find 3 bedrooms and a full bathroom. Downstairs you will find a LARGE, SECOND LIVING ROOM accompanied by a WOOD BURNING FIREPLACE that is perfect for entertaining or a cozy night in. In the basement is your laundry room, a den, 3-piece bathroom and utility room with ample storage. Last but not least, you get a HUGE YARD and an OVERSIZED DOUBLE CAR GARAGE. Recent upgrades include NEWER STAINLESS STEEL APPLIANCES (2019), washer/dryer (2022), SHINGLES (2019), flooring in the bedrooms (2021), tankless hot water heater, lighting, TRIPLE PANE WINDOWS throughout and CENTRAL A/C. Close to amenities, schools, bus routes and parks, this home has everything a homeowner would want, don't miss out!