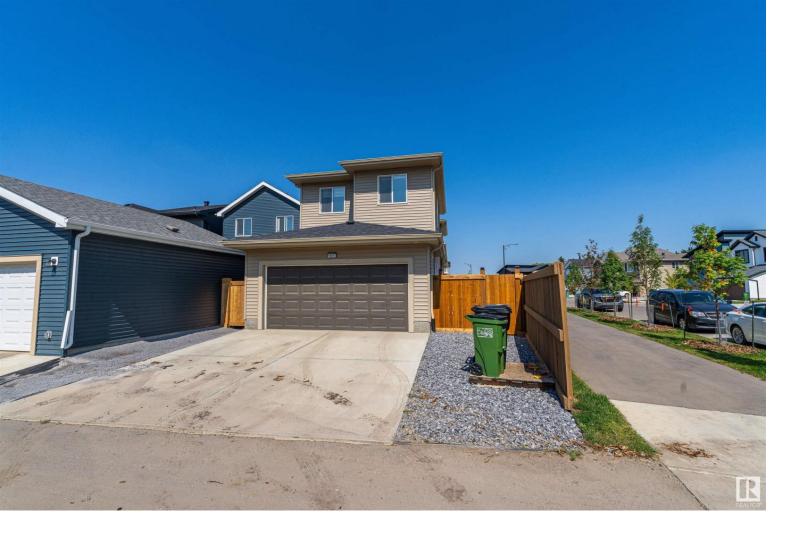

## 15617 18 Avenue Edmonton AB

\$525,000

RARE OPPORTUNITY! Stunning Rear Double-attached Garage Pacesetter-built Single-family Home located on a corner lot with large landscaped/fenced side yard. This 2-storey, 3 Bed, 2.5 Baths has many upgrades like QUARTZ counter tops throughout, Oversized ISLAND, Stainless Steel appliances, Tile Backsplash, Hood Fan, Vinyl Plank floors, Covered Deck, 9FT ceiling, and MORE! Upstairs has a Primary Suite with a personalized 4 pcs Ensuite including a standing shower, with his and her sinks, and a Walk- In Closet, 2 more bedrooms, 4 pcs main bath, laundry, and spacious bonus/family room. The basement is unfinished and separate entrance may be added. The location is fabulous in the desirable community of Glenridding Ravine, close to walking paths, amenities, future school, and public transportation! This Home is a must-see!