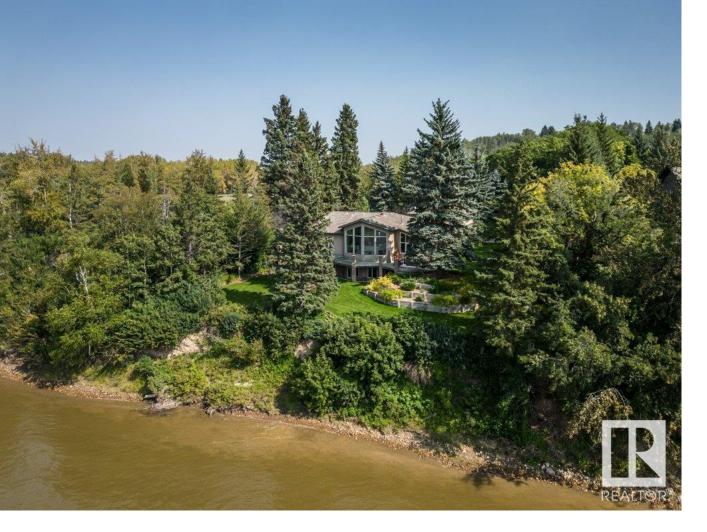

## 15625 Whitemud Road Edmonton AB

Unobstructed River View, directly on lower banks of the North Saskatchewan River, this Elegant 5400+sqft Walkout Bungalow, w/attached heated Double Garage, privately nestled on 1acre,within Edmonton city limits. Home completely re-built,ground up & new addition in 2000. The interior of this extraordinary residence is adorned w/ Vaulted ceilings, open floor plan,stunning floor to ceiling windows capturing river view & beautifully landscaped yard. 2-Sided cultured stone gas F/P enjoyed from LivingRm & Dining area, natural stone flooring,large quartz island & countertops,custom cabinetry,Blanko sink all enhance this large custom kitchen New 2015. Main floor Masterbdrm,5pc Ensuite including Jet tub, custom stone shower, access to full length West Deck w/river view. Large Family/Entertainment Rm, 3Pc Bath, 2 additional Bdrms w/ JacknJill 4pc. Infloor heat; main, basement,all baths. Cozy Loft, Walkout basment 9ft celings, 2 Bdrms,2-4pc bath & large laundry, 2nd Detached Double Garage,City water & so much more.