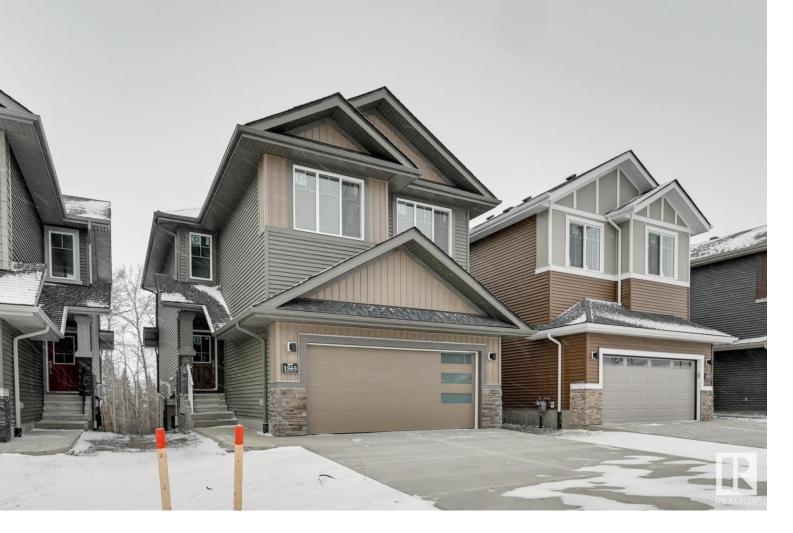

## 1565 ESAIW Place Edmonton AB \$649,900

Location, Location, Location! Welcome to this brand new WALKOUT 2107 SQFT Chelsea model by award winning builder in Woodhaven Edgemont backing on to the ravine. Upon entering, you will be welcomed by nice foyer leading to a much needed den for work from home, mudroom with built ins with walk through pantry leading to beautiful kitchen with huge island. Great room offers 18' open to below ceiling with linear fireplace with shiplap finish & coffered ceiling. The 2nd floor offers 3 big size bedrooms, study/tech room, 2.5 baths, bonus room & laundry room. Master bedroom is huge with beautiful spa like ensuite offering double sinks, shower & freestanding tub, huge WIC. Other features - Walkout deck, 9' main & 9' basement ceiling, MDF shelving throughout, upgraded flooring, plumbing, electrical, railing, Up to the ceiling soft closing cabinets, upgraded quartz in kitchen & bathrooms, deck, stainless steel appliances & New Home Warranty. Very private location! Close to Anthony Henday, school, shopping & park!