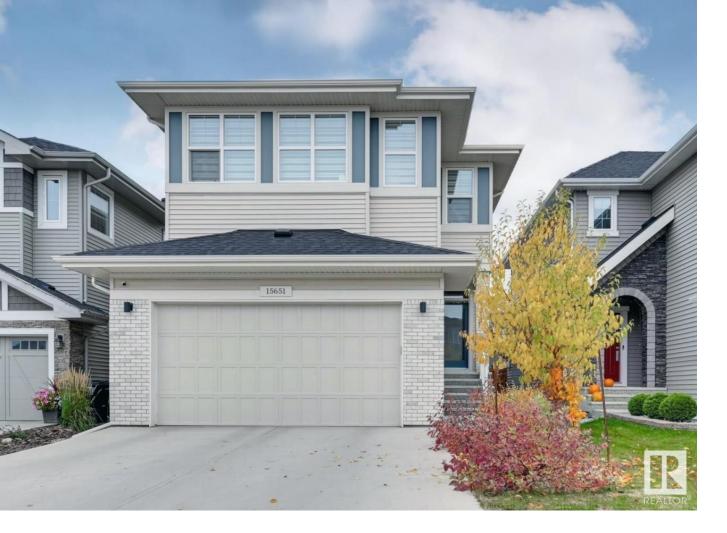

## 15651 14 Avenue Edmonton AB

\$668,800

Stunning, upgraded Homes By Avi in the thriving community of Glenridding & tucked on a quiet cul-de-sac. Spacious main level offers open concept w/ feature fireplace & the perfect kitchen equipped w/ oversized island, gas stove, & upgraded appliances. Find convenience w/ a walk through mudrm into pantry & kitchen. Unique upstairs layout w/ bonus rm, flex rm/office, 2 spare bdrms (each contains walk-in closets), 4pc bthrm, laundry rm & large primary suite boasting walk-in closet, dual sinks, soaker tub & ceiling-height tiled shower. Professionally developed basement offers a sizeable rec area w/ wetbar, flex rm & gorgeous 3pc bthrm for ttl living space 2,650+sf. Backyard boasts sizeable deck w/ pergola & SW exposure. Additional features incl water softener, garage heater & additional shelving, BBQ gas line, side entrance, HRV, additional sinks in mechanical room, upgraded blinds, quartz counters throughout & so much more! Convenient location w/ easy access to Henday & shopping in Windermere. A must see!