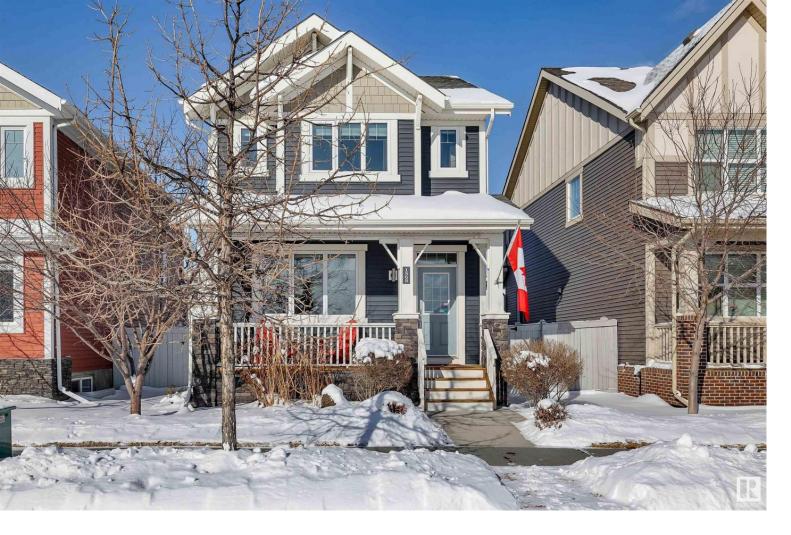

## 1568 KINROSS Road Edmonton AB

Step inside this meticulously maintained property & you'll instantly appreciate the natural light, warm tones & upgrades throughout! Welcoming layout, (quiet model) central air conditioning, modern light fixtures, granite countertops in kitchen, gas stove, main floor den, and so much more! The kitchen is spacious with a huge island- perfect for entertaining! The den is used as a tv room now but can be the ideal office or play room! Upstairs includes a laundry room- no hauling clothes up/down stairs! The Primary bedroom has a walk-in closet and a 5pc ensuite bathroom w/ soaker tub & stand up shower! The two other bedrooms are the perfect size! Outside has a south facing front porch & the backyard has a large composite deck w/ GAS BBQ hookup! Low maintenance landscaping that is also beautiful. The double detached garage makes this home perfect! Walking distance to schools, playgrounds & parks! Lots of shopping nearby! Safe + desirable Griesbach community!