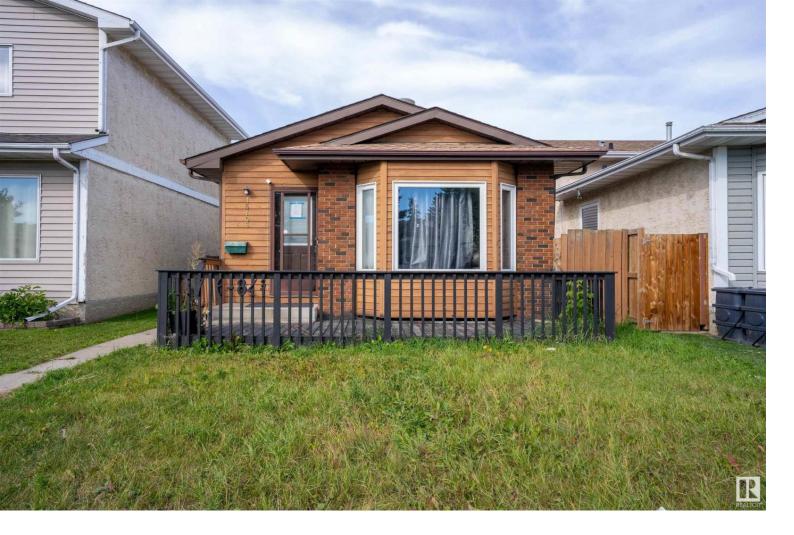

## 15706 84 Street Edmonton AB

\$289.000

This could be what you are waiting for. This 895 sq. ft. 4 level split with double detached garage is located in Belle Rive steps away from the community park. Close your eyes and imagine what you can do to make this house your home. The main level features the kitchen, dining area and living room. Upstairs are 2 good sized bedrooms with a 4 piece bathroom. The lower level has a recreation room, one bedroom and partial bathroom. The laundry and lots of storage space is located in the lowest level. Close to schools, shopping, public transportation and has great access to the Anthony Henday and Yellowhead Trail. All you need to do is visualize what can be done and make it your home sweet home.