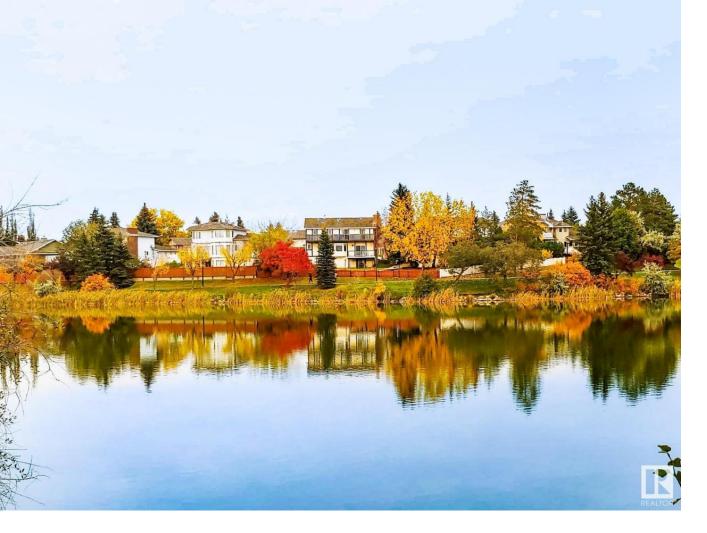

## 15716 106 Street Edmonton AB \$789,000

Embrace a unique lifestyle on a RARE BEAUMARIS LAKE LOT in this luxurious Birkholz-built 3,204sqft living space. BREATHTAKING OPEN SKY VIEW, \*THE SUN SET \*NATURAL LIGHT. With 4 bedrooms and 4 bathrooms, it's perfect for families. Enjoy stunning LAKE VIEW from two balconies and three bedrooms. The WALKOUT BASEMENT, featuring separate entrance, a wet bar & Oilers/Gretzky-themed wall and leading to a partially covered patio is perfect for entertaining. The XLARGE ESTATE LOT (1052sqm) includes a garden shed and brick BBQ, set within a low-maintenance landscaped yard & GATE ACCESS to walking-trail. An extra wide driveway and oversized garage provide ample space. Close to amenities, and Anthony Henday. Only 15 minutes from downtown & 5 minutes walk to transit.