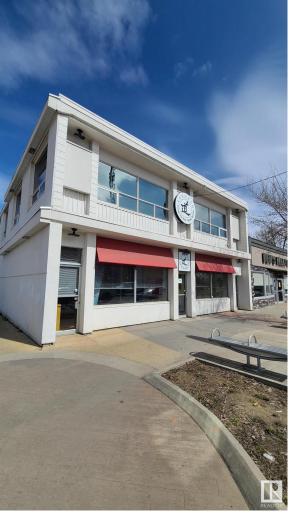

## 15740 STONY PLAIN Road Edmonton AB \$1,600,000

7206 sq ft ? on two floors. Commercial kitchen with 12' hood. Main and second floors could be individually leased. Corner lot with high visibility on Stony Plain Rd. Fibre Optic. Wide open spaces. Massive windows on 2nd floor. Great space for fitness, martial arts, church, restaurant or open space retail. Floors have individual entrances so are easily separated. BUILDING SIZE: 7,206 sq ft ? total (3,603 sq ft ? per floor) PARKING: 4 paved parking stalls directly behind building POWER: 2 x 200 amp 3 phase HEATING: Forced air HVAC